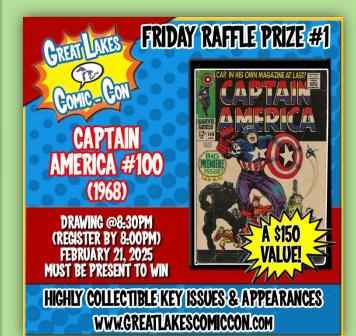

Winners will be chosen using a random line picker and notified via announcement at the event.

Only one entry per person. Multiple entries will disqualify a person from winning the Raffle Prize.

Raffle prize draws will occur at the following scheduled time: Friday Night Prize @ 8:30PM

(entries must be received on the electronic form by 8:00PM)

Must be present to win. Winner must show proof of ID.

### 8:30PM - Friday Night Prize Raffle

Here's your chance to win one of several comic book prizes!

Must be present to win!

Prize Raffle Includes: Captain America #100 Valued at \$150

Prize Raffle Includes: Venom: Lethal Protector #! CGC 9.8 Valued at \$125