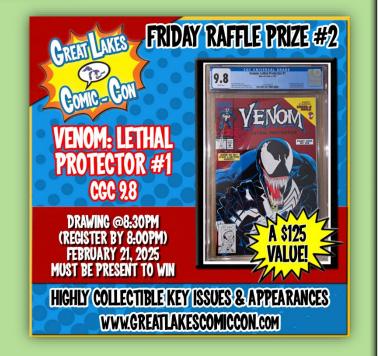

Winners will be chosen using a random line picker and notified via announcement at the event.

Only one entry per person. Multiple entries will disqualify a person from winning the Raffle Prize.

Raffle prize draws will occur at the following scheduled time: Friday Night Prize @ 8:30PM

(entries must be received on the electronic form by 8:00PM)

Must be present to win. Winner must show proof of ID.

### 8:30PM - Friday Night Prize Raffle

Here's your chance to win one of several comic book prizes!

Must be present to win!

Prize Raffle Includes: Captain America #100 Valued at \$150

Prize Raffle Includes: Venom: Lethal Protector #! CGC 9.8 Valued at \$125