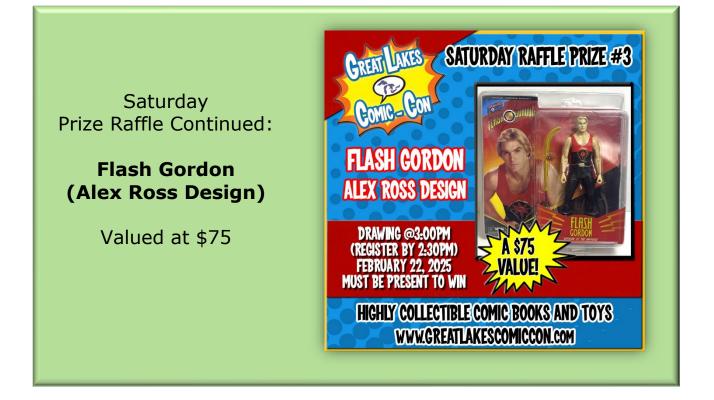

### Saturday Prize Raffle

Winners will be chosen using a random line picker and notified via announcement at the event.

Only one entry per person. Multiple entries will disqualify a person from winning the Raffle Prize.

Raffle prize draws will occur at the following scheduled time: Saturday Grand Prize Raffle @ 3:00PM

(entries must be received on the electronic form by 2:30PM)

Must be present to win. Winner must show proof of ID.

3:00PM – Saturday Grand Prize Raffle