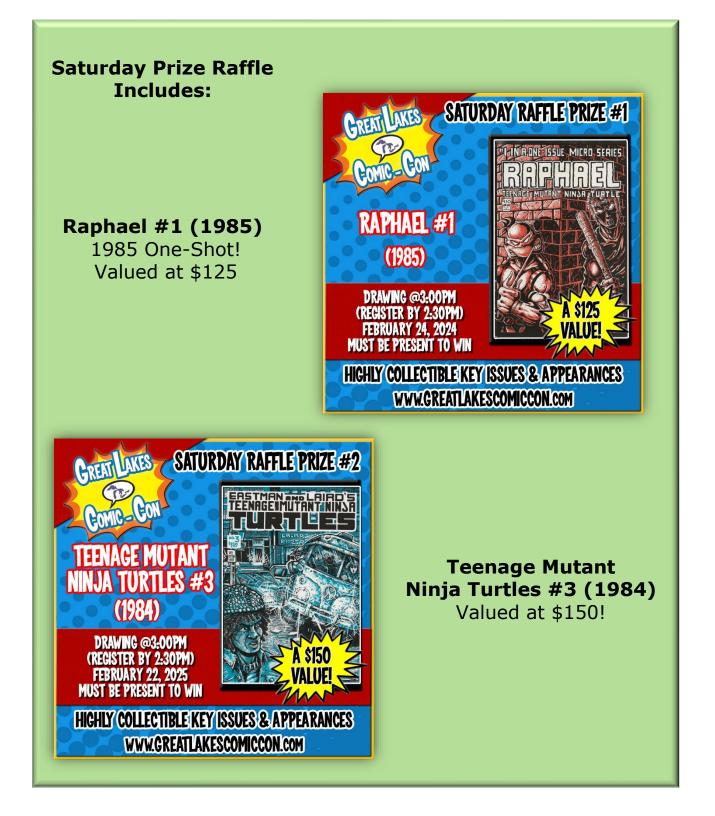

### Saturday Prize Raffle

Winners will be chosen using a random line picker and notified via announcement at the event.

Only one entry per person. Multiple entries will disqualify a person from winning the Raffle Prize.

Raffle prize draws will occur at the following scheduled time: Saturday Grand Prize Raffle @ 3:00PM

(entries must be received on the electronic form by 2:30PM)

Must be present to win. Winner must show proof of ID.

3:00PM – Saturday Grand Prize Raffle