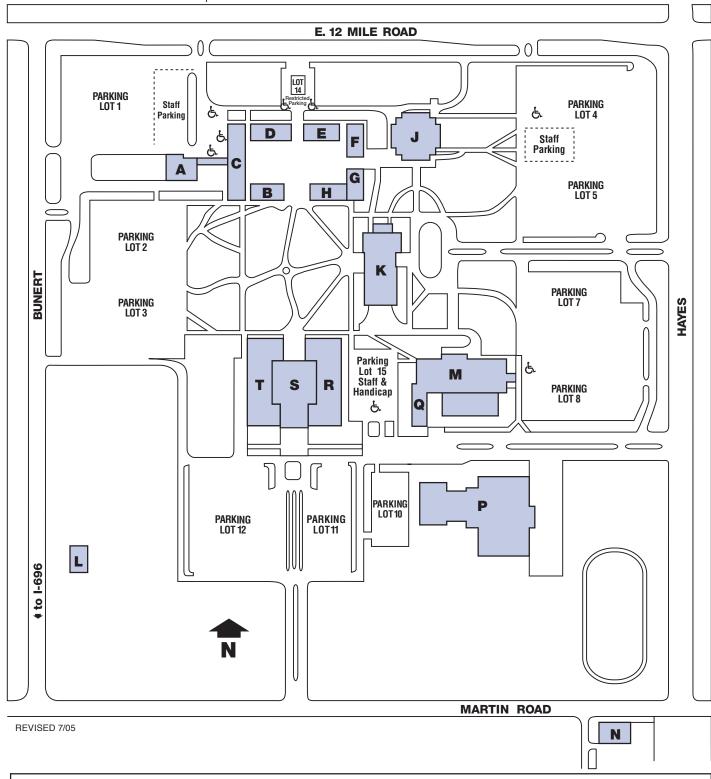

## **LEGEND—MAIN BUILDINGS**

- A Boiler House
- **B** Science Building
- C Classroom Building Public Safety Dept.
- **D** Administration Building
- E Classroom Building
- F Classroom Building
- G Classroom, Student Services & Information Center
- H Classroom Counseling Building
  J Max Thompson Learning Media Center/Bookstore
- K John Lewis Student Community Center
- L Bunert Conference Center
- M Transportation and Energy Technology Building
- N College Park Annex
- Institutional Research
- Publications
- PurchasingRecruitment
- P Sports & Expo Center
- Q Boiler House

## Robert E. Turner Complex

R Graphic Technical Building S Walter E. Bradley Auditorium T Mechanical Technical Building

## & Disabled Parking

| Location     | Spaces | Location     | Spaces |
|--------------|--------|--------------|--------|
| Lot 1A Staff | 3      | Lot 15 Staff | 4      |
| Lot 2        | 3      | C-Bldg       | 20     |
| Lot 4        | 8      | K-Bldg       | 6      |
| Lot 7        | 4      | P-Bldg       | 2      |
| Lot 10       | 18     | T-Bldg       | 2      |
| Lot 14       | 1      | N-Bldg       | 6      |
|              |        |              |        |